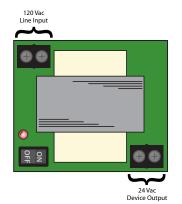

#### **SPECIFICATIONS**

Transformer: One 40 VA
Primary: 120 Vac
Secondary: 24 Vac, isolated
Frequency: 50/60 Hz
Overload Protection: Inherently Limited
Status: LED On = Activated

ON/OFF Switch: 2 Position
Operating Temperature: -30 to 140° F

Humidity Range: 5 to 95% (noncondensing)

Approvals: Class 2 (UL Approved UL5085-3), UL916,

C-UL (PSMN40AS) UL916, C-UL (MH1000 Series)

**Dimensions:** 14.50" x 7.70" x 3.90"

Weight: 7.28 lbs.

Housing: NEMA 1 Metal Enclosure with screw cover