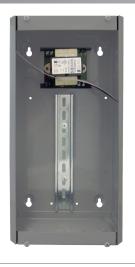

#### Notes:

- Track mounted power supply may be ordered separately as model PSMN40AS.
- 40 VA power supply mounted in MT212-4 track, high/low voltage barrier and 8.75" of 35 mm top hat DIN rail for mounting of desired controller in one metal enclosure.
- Controller must be 9.50" x 6.75" x 3.50" or smaller with DIN rail mounting capability, or 9.50" x 6.75" x 3.125" without DIN rail mounting capability.
- Controller not included.