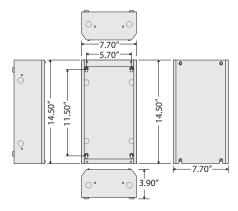

Humidity Range: 5 to 95% (noncondensing)

Approvals: Class 2 (UL Approved UL5085-3), UL916,

C-UL (PSMN40AS) UL916, C-UL (MH1000 Series)

**Dimensions:** 14.50" x 7.70" x 3.90"

Weight: 7.28 lbs.

Housing: NEMA 1 Metal Enclosure with screw cover